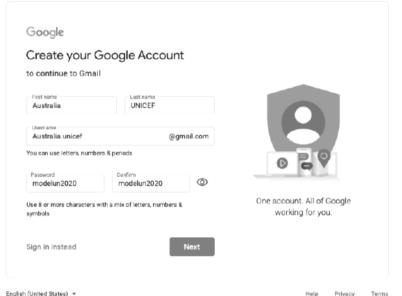

## STEP 2

Insert information for the Gmail account. Instead of using your personal first and last name. use your COUNTRY as your first name and your **COMMITTEE** as your last name. Then create a username in a similar format.

EX: australia.unicef@gmail.com or peru-C34-2020@gmail.com

You can choose any password you'll remember.

### STEP 2

Insert information for the Gmail account. Instead of using your personal first and last name. use your COUNTRY as your first name and your **COMMITTEE** as your last name. Then create a username in a similar format.

EX: australia.unicef@gmail.com or peru-C34-2020@gmail.com

English (United States) \*

Google Sign in to continue to Gmail Email or phone Forgot email? Not your computer? Use Guest mode to sign in privately. Create account For myself To manage my business